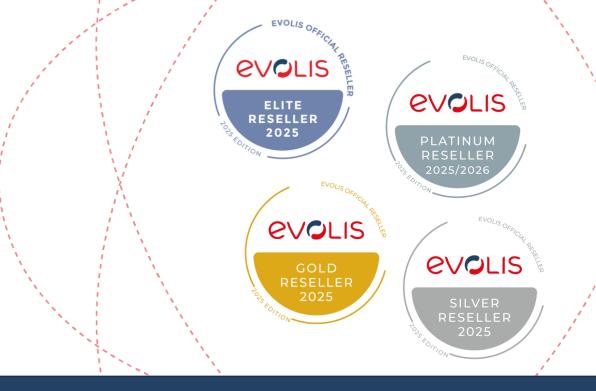

**Evolis Certified Partner Status** 

2 new categories: Gold+ and Platinum+

**Engagement Bonus** 

Yearly program rewarding your Evolis marketing actions Up to INR 1,60,000 fund annually

\*Sales Rebate of upto 1.5% on total Evolis invoicing value

\*Contact your Evolis representative to receive the conditions

Access to Evolis Team

Privilege Access to Evolis Management Team – exclusively for Elite

Red Plates (evolis state) (evolis state)

NEW

Official Evolis Red Plate Trophy Exclusively for Elite & Platinum

To be produced upon request at the beginning of the year

1-year certified accreditation Subject to compliance with eligibility criteria