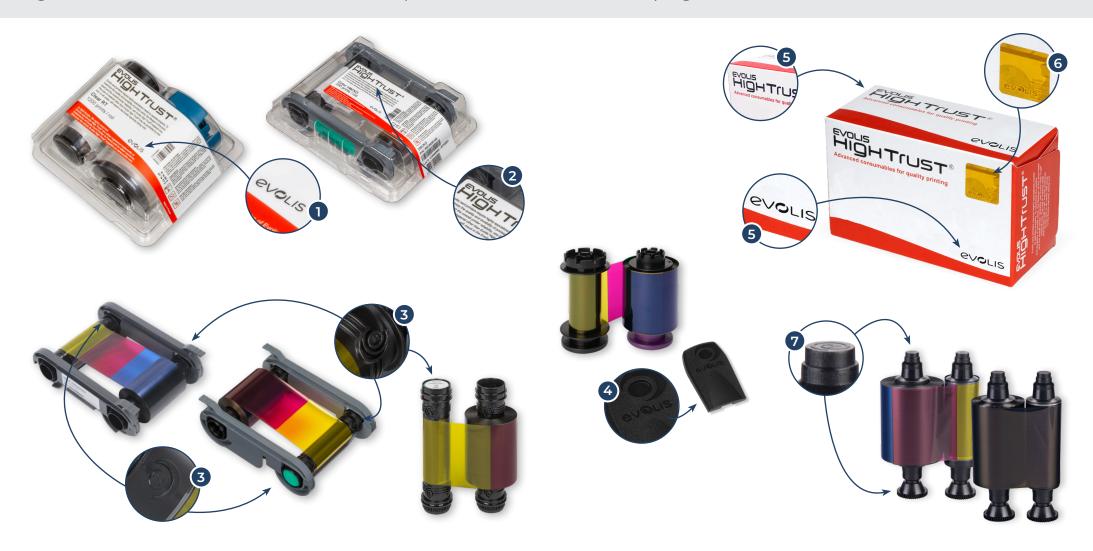

## **ONLY FOR PRIMACY AND ZENIUS PRINTERS:**

- **1** Evolis logo on the label
- 2 Evolis High Trust logo on the label
- 3 Two «O» from the Evolis logo on each plastic ribbon core

## **ONLY FOR AVANSIA PRINTER:**

4 Evolis logo on the RFID tag

## **ONLY FOR SECURION AND QUANTUM2 PRINTERS:**

- **5** Evolis logo and Evolis High Trust logo on the box
- 6 Holographic sticker with floating image on the box
- 7 Logo on each side of the ribbon cores