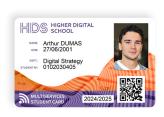

### Create Badges for Multiple Applications

With Evolis solutions, you can customize and print all kinds of badges:

- · Student ID cards and school ID cards
- · Teachers' badges
- · Media library cards
- · Cafeteria cards
- Visitor badges

## Choose the Multi-Purpose Card

The smart contact encoding technology enables your students to use a single card for different purposes: identification, access control, cafeteria access, payment, library access, or even transportation.