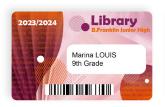

### Create Badges for Multiple Applications

With Evolis solutions, you can customize and print all kinds of badges:

- · Student ID cards and school ID cards
- · Teachers' badges
- · Media library cards
- · Cafeteria cards
- Visitor badges

## Choose the Multi-Purpose Card

The smart contact encoding technology enables your students to use a single card for different purposes: identification, access control, cafeteria access, payment, library access, or even transportation.