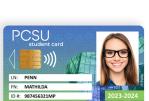

## So, How Do You Identify Your Students?

**EDUCATION** 

# Print All Your Student ID Badges on Plastic Cards on Demand

### Create Badges for Multiple Applications

With Evolis solutions, you can customize and print all kinds of badges:

- · Student ID cards and school ID cards
- · Teachers' badges
- · Media library cards
- · Cafeteria cards
- Visitor badges