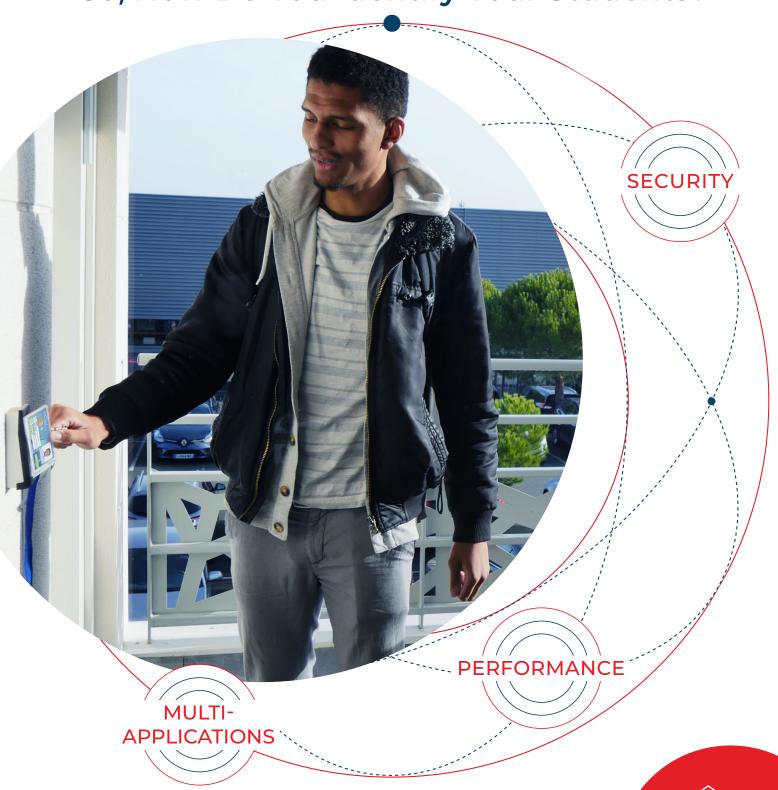

### Improve Security on Your Campus

- Manage access to your campus and monitor the attendance of students and staff in your buildings in real time.
- · Identify your students and staff at a glance.

### Create Badges for Multiple Applications

With Evolis solutions, you can customize and print all kinds of badges:

- · Student ID cards and school ID cards
- · Teachers' badges
- · Media library cards
- · Cafeteria cards
- Visitor badges

## Choose the Multi-Purpose Card

The smart contact encoding technology enables your students to use a single card for different purposes: identification, access control, cafeteria access, payment, library access, or even transportation.

- · Ease of use for students
- · Pooling of costs and reduced time to produce cards
- Improved campus security due to a reduction in cash circulation