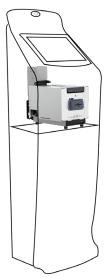

# Turnkey Solutions for Standard Card Issuance

- Encoding, printing and lamination: depending on the printer model, data can be encoded on cards, color or monochrome designs can be printed and, in order to protect the cards, a lamination film can be applied.
   These operations can be performed in one single pass.
- Ease of use: create your design in just a few clicks with the accompanying software and operate the card printer just as easily as any standard desktop printer.
- Performance: Evolis printers produce professionalquality badges in record time and can be used in a Mac or PC environment. They can also integrate and combine various encoding options (magnetic stripe, contact or contactless chip).
- Connection to your databases: produce a series of badges by importing student data from your IT systems.
- Low-cost consumables: Evolis printing ribbons are easy to use, guarantee optimal graphic output and due to their high capacity, ensure that printers are highly independent.