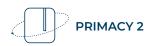

# Easily create your own cards with an appropriate level of security

From **the simplest to the most secure cards**, Primacy 2 can do it all.

Customized graphics (colors, photos, personal data), encoding of magnetic stripes, contact or contactless chips, holograms, protective laminates, UV effect, etc. You can **choose the level of security depending on** your requirements.

### High security and card durability

- $\cdot$  Multiple encoding options
- Printing of UV effect\*
- · Double layer overlay\*
- Scanner\*

#### **ENCODING MODULES**

- Magnetic stripe encoder ISO 7811
- Contact smartcard encoders
- Contactless smartcard encoders
- Dual smartcard encoders (contact / contactless)
- Options can be combined
- Factory or on-site installation