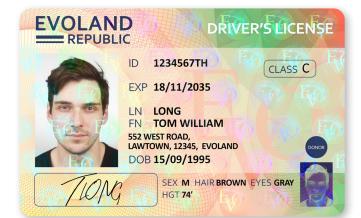

# Easily create your own cards with an appropriate level of security

From **the simplest to the most secure cards**, Primacy 2 can do it all.

Customized graphics (colors, photos, personal data), encoding of magnetic stripes, contact or contactless chips, holograms, protective laminates, UV effect, etc. You can **choose the level of security depending on** your requirements.

#### Multiple printing features

- Edge-to-edge printing, single or double-sided\*
- · Color sublimation / monochrome thermal transfer
- Rewrite technology for rewritable cards

- $\cdot$  Up to **280 cards per hour**
- (color printing, single-sided)
- · 100 or 200-card feeder\*
- (200-card feeder can be integrated on site)
- 300 dpi
- · Color adjustment via color profile

### High security and card durability

- $\cdot$  Multiple encoding options
- Printing of UV effect\*
- · Double layer overlay\*
- Scanner\*

#### Lamination module\*

- For even more
- secure & durable cards.
- $\cdot$  Varnish
- Patch
  - $\cdot$  Generic or custom holograms

#### **Protection of printed data**

- · Data deletion and scrambling with
- digital erasing & Kineclipse®\*
- Mechanical locking of the printer by key\*