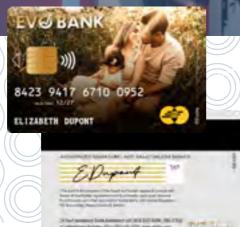

## **SPECIFIC BANKING SOLUTIONS**

Responding to the challenges of banks for the instant issuance of bank cards

Our expertise allows us to offer a range for banks that is perfectly adapted to the specific needs of this market, and so to successfully carry out all bank card instant issuance projects.

Evolis card printers offer a very high level of responsiveness and personalization for the creation of all types of bank cards that, by tomorrow, will be in the hands of consumers.

A banking range perfectly adapted to the needs of this market.

To achieve this mission, we collaborate with key players in the instant issuance of bank cards (system integrators, software publishers, card manufacturers, etc.) all over the world.

Evolis card printers represent the largest number of printers installed in bank branches. **This makes us the leader in this market.** 