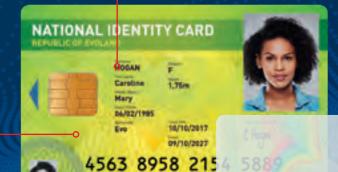

#### Design

Get exactly the design you envisaged (color/monochrome printing, single/double-sided, texts, photos, logos, QR code, etc.).

#### Personal data

Make the card unique and personal, individually or in batches based on your own database (photo, name, date, etc.).