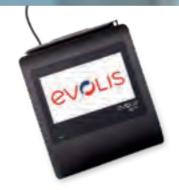

# **ELECTRONIC SIGNATURE TABLETS**

## When the handwritten signature goes digital

The handwritten signature, a proof of the signatory's identity, is still widely used by many organizations. By opting for an electronic signature for your documents, you combine the authenticity and security of a handwritten signature with the ease of a 100% digital process.

- Capture of the signature in high definition and of associated biometric data
- Advanced encryption of data transfer to the computer
- Automation of the life cycle of the signed document: distribution, storage, archiving.

Many procedures require handwritten signatures, as is the case for contracts or the handing over of a bank card for example.