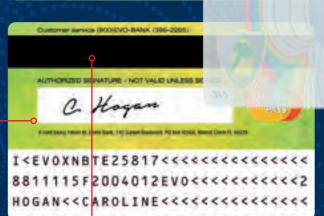

#### Encoding

Data can be encoded in a contact or contactless chip or amagnetic strip.