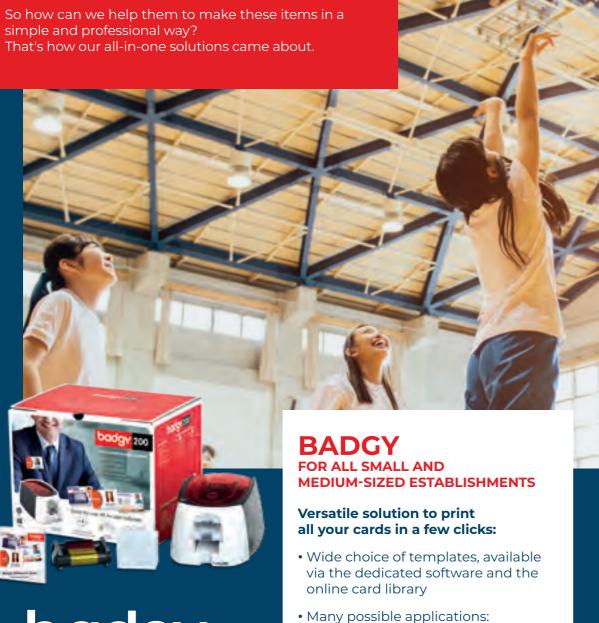

# ALL-IN-ONE SOLUTIONS

From our experience in the field, we observed that many professionals are using amateur means to create their badges and labels, often for lack of an accessible and practical alternative solution.

simple and professional way?

Accessible and practical solutions.

badgy

employee badges, student cards, membership cards, loyalty cards, etc.

edikio

**DEDICATED TO RETAIL BUSINESSES** AND THE HOTEL AND RESTAURANT INDUSTRY